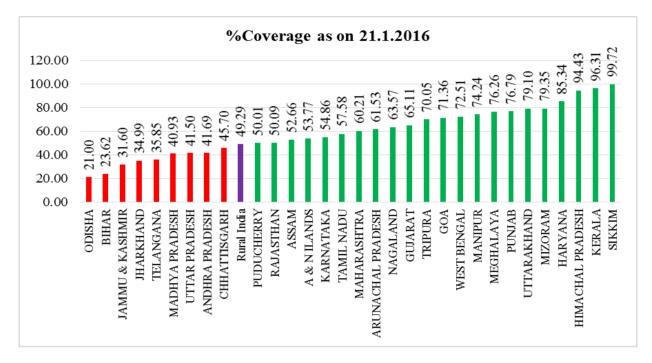

#### 1. Rural Sanitation Coverage -

- As per Census 2011, 32.70% of the rural families had access to toilets. A baseline survey was conducted in 2012-13 by the States, as per which, the rural sanitation coverage was 38.81%. At the launch of SBM(G) on 2<sup>nd</sup> October, 2014, the sanitation coverage was 42.05%. This has increased to 49.29% as on 21.01.2016.
- Coverage should necessarily imply not only access to toilets but also <u>usage of toilet</u> and <u>safe disposal of human excreta</u>; since the outcome is reduction in open defecation.
- The State-wise coverage is at **Annexure 1**. The Sanitation coverage in the States of Odisha, Bihar, Jammu & Kashmir, Jharkhand, Telangana, Madhya Pradesh, Uttar Pradesh, Andhra Pradesh, and Chhattisgarh is below the national average. The sanitation coverage of Tripura, Goa, West Bengal, Manipur, Meghalaya, Punjab, Uttarakhand, Mizoram, Haryana, Himachal Pradesh, Kerala and Sikkim is more than 70% and these States may achieve ODF status within a year.
- Annexure 2 also shows improvement in coverage over Baseline figures. Bihar, Punjab, Jammu & Kashmir, Uttar Pradesh, Chhattisgarh, Jharkhand, Telangana, Andhra Pradesh have poor coverage and have also registered lesser improvement in coverage since Baseline.

## Time : 12.30 Noon-1.00 PM: Open house discussion on key issues

Time : 1.00 PM-2.00 PM: Lunch

Time : 2.30 PM-5.30 PM: Ministers' meet

| S.N. | State/UT          | %Coverage as<br>per Baseline<br>2012-13 | %Coverage<br>as on<br>2.10.2014 | %Coverage<br>as on<br>21.1.2016 | Improvement<br>over 2nd Oct<br>2014 |
|------|-------------------|-----------------------------------------|---------------------------------|---------------------------------|-------------------------------------|
| 1    | A & N ILANDS      | 53.77                                   | 53.77                           | 53.77                           | 0.00                                |
| 2    | ANDHRA PRADESH    | 33.87                                   | 35.97                           | 41.69                           | 5.72                                |
| 3    | ARUNACHAL PRADESH | 41.49                                   | 50.77                           | 61.53                           | 10.76                               |
| 4    | ASSAM             | 40.64                                   | 43.56                           | 52.66                           | 9.10                                |
| 5    | BIHAR             | 21.41                                   | 22.31                           | 23.62                           | 1.31                                |
| 6    | CHHATTISGARH      | 39.57                                   | 41.64                           | 45.70                           | 4.05                                |
| 7    | GOA               | 60.72                                   | 60.72                           | 71.36                           | 10.64                               |
| 8    | GUJARAT           | 52.75                                   | 55.85                           | 65.11                           | 9.26                                |
| 9    | HARYANA           | 75.10                                   | 80.50                           | 85.34                           | 4.84                                |
| 10   | HIMACHAL PRADESH  | 86.04                                   | 88.23                           | 94.43                           | 6.19                                |
| 11   | JAMMU & KASHMIR   | 24.55                                   | 28.77                           | 31.60                           | 2.83                                |
| 12   | JHARKHAND         | 28.07                                   | 30.15                           | 34.99                           | 4.84                                |
| 13   | KARNATAKA         | 35.41                                   | 41.35                           | 54.86                           | 13.50                               |
| 14   | KERALA            | 94.68                                   | 95.69                           | 96.31                           | 0.62                                |
| 15   | MADHYA PRADESH    | 26.17                                   | 32.15                           | 40.93                           | 8.78                                |
| 16   | MAHARASHTRA       | 48.04                                   | 52.97                           | 60.21                           | 7.24                                |
| 17   | MANIPUR           | 51.28                                   | 60.19                           | 74.24                           | 14.05                               |
| 18   | MEGHALAYA         | 52.22                                   | 61.67                           | 76.26                           | 14.59                               |
| 19   | MIZORAM           | 73.73                                   | 78.08                           | 79.35                           | 1.27                                |
| 20   | NAGALAND          | 49.78                                   | 57.43                           | 63.57                           | 6.14                                |
| 21   | ODISHA            | 11.51                                   | 12.02                           | 21.00                           | 8.98                                |
| 22   | PUDUCHERRY        | 50.01                                   | 50.01                           | 50.01                           | 0.00                                |
| 23   | PUNJAB            | 75.17                                   | 75.34                           | 76.79                           | 1.44                                |
| 24   | RAJASTHAN         | 27.26                                   | 29.68                           | 50.09                           | 20.40                               |
| 25   | SIKKIM            | 81.55                                   | 92.17                           | 99.72                           | 7.55                                |
| 26   | TAMIL NADU        | 44.79                                   | 49.41                           | 57.58                           | 8.16                                |
| 27   | TELANGANA         | 25.80                                   | 30.81                           | 35.85                           | 5.03                                |
| 28   | TRIPURA           | 62.60                                   | 63.34                           | 70.05                           | 6.71                                |
| 29   | UTTAR PRADESH     | 35.24                                   | 38.02                           | 41.50                           | 3.48                                |
| 30   | UTTARAKHAND       | 67.14                                   | 74.34                           | 79.10                           | 4.76                                |
| 31   | WEST BENGAL       | 55.31                                   | 60.15                           | 72.51                           | 12.37                               |
|      |                   | 38.81                                   | 42.05                           | 49.29                           | 7.24                                |