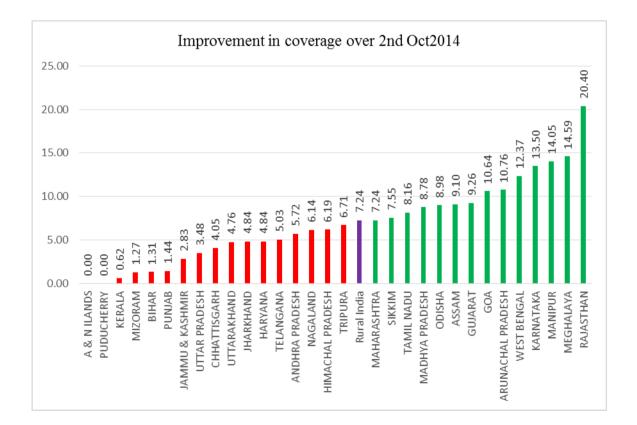

#### 1. Rural Sanitation Coverage -

- As per Census 2011, 32.70% of the rural families had access to toilets. A baseline survey was conducted in 2012-13 by the States, as per which, the rural sanitation coverage was 38.81%. At the launch of SBM(G) on 2<sup>nd</sup> October, 2014, the sanitation coverage was 42.05%. This has increased to 49.29% as on 21.01.2016.
- Coverage should necessarily imply not only access to toilets but also <u>usage of toilet</u> and <u>safe disposal of human excreta</u>; since the outcome is reduction in open defecation.
- The State-wise coverage is at **Annexure 1**. The Sanitation coverage in the States of Odisha, Bihar, Jammu & Kashmir, Jharkhand, Telangana, Madhya Pradesh, Uttar Pradesh, Andhra Pradesh, and Chhattisgarh is below the national average. The sanitation coverage of Tripura, Goa, West Bengal, Manipur, Meghalaya, Punjab, Uttarakhand, Mizoram, Haryana, Himachal Pradesh, Kerala and Sikkim is more than 70% and these States may achieve ODF status within a year.
- Annexure 2 also shows improvement in coverage over Baseline figures. Bihar, Punjab, Jammu & Kashmir, Uttar Pradesh, Chhattisgarh, Jharkhand, Telangana, Andhra Pradesh have poor coverage and have also registered lesser improvement in coverage since Baseline.

## Time : 12.30 Noon-1.00 PM: Open house discussion on key issues

Time : 1.00 PM-2.00 PM: Lunch

Time : 2.30 PM-5.30 PM: Ministers' meet

| S.N. | State/UT          | %Coverage as<br>per Baseline<br>2012-13 | %Coverage<br>as on<br>2.10.2014 | %Coverage<br>as on<br>21.1.2016 | Improvement<br>over 2nd Oct<br>2014 |
|------|-------------------|-----------------------------------------|---------------------------------|---------------------------------|-------------------------------------|
| 1    | A & N ILANDS      | 53.77                                   | 53.77                           | 53.77                           | 0.00                                |
| 2    | ANDHRA PRADESH    | 33.87                                   | 35.97                           | 41.69                           | 5.72                                |
| 3    | ARUNACHAL PRADESH | 41.49                                   | 50.77                           | 61.53                           | 10.76                               |
| 4    | ASSAM             | 40.64                                   | 43.56                           | 52.66                           | 9.10                                |
| 5    | BIHAR             | 21.41                                   | 22.31                           | 23.62                           | 1.31                                |
| 6    | CHHATTISGARH      | 39.57                                   | 41.64                           | 45.70                           | 4.05                                |
| 7    | GOA               | 60.72                                   | 60.72                           | 71.36                           | 10.64                               |
| 8    | GUJARAT           | 52.75                                   | 55.85                           | 65.11                           | 9.26                                |
| 9    | HARYANA           | 75.10                                   | 80.50                           | 85.34                           | 4.84                                |
| 10   | HIMACHAL PRADESH  | 86.04                                   | 88.23                           | 94.43                           | 6.19                                |
| 11   | JAMMU & KASHMIR   | 24.55                                   | 28.77                           | 31.60                           | 2.83                                |
| 12   | JHARKHAND         | 28.07                                   | 30.15                           | 34.99                           | 4.84                                |
| 13   | KARNATAKA         | 35.41                                   | 41.35                           | 54.86                           | 13.50                               |
| 14   | KERALA            | 94.68                                   | 95.69                           | 96.31                           | 0.62                                |
| 15   | MADHYA PRADESH    | 26.17                                   | 32.15                           | 40.93                           | 8.78                                |
| 16   | MAHARASHTRA       | 48.04                                   | 52.97                           | 60.21                           | 7.24                                |
| 17   | MANIPUR           | 51.28                                   | 60.19                           | 74.24                           | 14.05                               |
| 18   | MEGHALAYA         | 52.22                                   | 61.67                           | 76.26                           | 14.59                               |
| 19   | MIZORAM           | 73.73                                   | 78.08                           | 79.35                           | 1.27                                |
| 20   | NAGALAND          | 49.78                                   | 57.43                           | 63.57                           | 6.14                                |
| 21   | ODISHA            | 11.51                                   | 12.02                           | 21.00                           | 8.98                                |
| 22   | PUDUCHERRY        | 50.01                                   | 50.01                           | 50.01                           | 0.00                                |
| 23   | PUNJAB            | 75.17                                   | 75.34                           | 76.79                           | 1.44                                |
| 24   | RAJASTHAN         | 27.26                                   | 29.68                           | 50.09                           | 20.40                               |
| 25   | SIKKIM            | 81.55                                   | 92.17                           | 99.72                           | 7.55                                |
| 26   | TAMIL NADU        | 44.79                                   | 49.41                           | 57.58                           | 8.16                                |
| 27   | TELANGANA         | 25.80                                   | 30.81                           | 35.85                           | 5.03                                |
| 28   | TRIPURA           | 62.60                                   | 63.34                           | 70.05                           | 6.71                                |
| 29   | UTTAR PRADESH     | 35.24                                   | 38.02                           | 41.50                           | 3.48                                |
| 30   | UTTARAKHAND       | 67.14                                   | 74.34                           | 79.10                           | 4.76                                |
| 31   | WEST BENGAL       | 55.31                                   | 60.15                           | 72.51                           | 12.37                               |
|      |                   | 38.81                                   | 42.05                           | 49.29                           | 7.24                                |